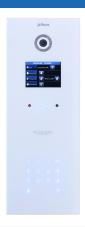

# VTO1220BW

## **Apartment Outdoor Station**

| Technical Specification |                                     |
|-------------------------|-------------------------------------|
| Model                   | VTO1220BW                           |
| System                  |                                     |
| Main Processor          | Embedded Micro Processor            |
| Operation System        | Embedded LINUX OS                   |
| Video                   |                                     |
| Video Compression       | H.264                               |
| Image Sensor            | 1/3" 1.3MP CMOS                     |
| Lens                    | 3.6mm                               |
| Angle of View           | D:95° H:75°                         |
| Day/Night               | Color Image                         |
| Audio                   |                                     |
| Audio Compression       | G.711                               |
| Audio Input             | Omnidirectional Mic                 |
| Audio Output            | Built-in Speaker                    |
| Bidirectional Talk      | Support Dual-way Bidirectional talk |
| Display                 |                                     |
| LCD Screen              | 3.5" TFT 320x240                    |
| Operation Mode          |                                     |
| Keypad                  | Touch Button                        |
| Reader                  | Mifare Card                         |
| Approaching Induction   |                                     |
| Body approaching        | 1m                                  |
| Interface               |                                     |
| Door Control            | 1                                   |
|                         |                                     |

#### **Features**

- HD CMOS camera
- · Tempered glass panel, IP65
- · Night vision & Voice indication
- $\cdot \ \text{Local card openning}$
- · Video & Audio messaging
- · Flush mounted

Alarm In

2(1ch unlock button, 1ch feedback)