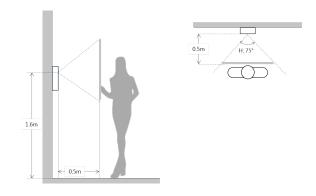

| 1                      |
|---------------------|------------------------|
| Network             |                        |
| Ethernet            | 10M/100Mbps            |
| Network Protocol    | TCP/IP                 |
| General             |                        |
| Ingress Protection  | IP65                   |
| Tamper Switch       | 1                      |
| Installation        | Flush                  |
| Material            | Tempered glass         |
| Power               | DC 12V                 |
| Power Consumption   | Standby ≤1W, Work ≤10W |
| Working Temperature | -40°C~+60°C            |
| Relative Humidity   | 10%~90%RH              |
| Dimensions          | 150.0mm×408.0mm×46.4mm |
| Weight              | 1.6Kg                  |

## Dimensions View Area





## Application