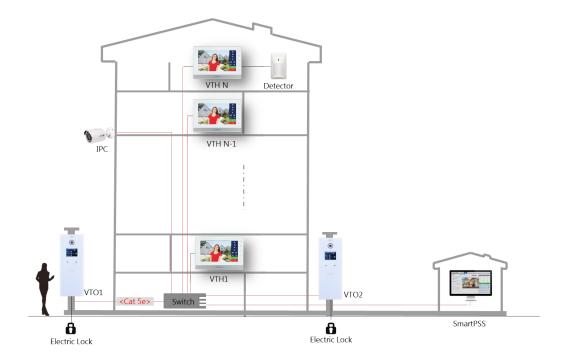

|
|---------------------|------------------------|
| Network             |                        |
| Ethernet            | 10M/100Mbps            |
| Network Protocol    | TCP/IP                 |
| General             |                        |
| Ingress Protection  | IP65                   |
| Tamper Switch       | 1                      |
| Installation        | Flush                  |
| Material            | Tempered glass         |
| Power               | DC 12V                 |
| Power Consumption   | Standby ≤1W, Work ≤10W |
| Working Temperature | -40°C~+60°C            |
| Relative Humidity   | 10%~90%RH              |
| Dimensions          | 150.0mm×408.0mm×46.4mm |
| Weight              | 1.6Kg                  |

## Dimensions View Area





## Application