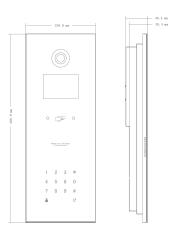

| RS485               | 1                      |
|---------------------|------------------------|
| Network             |                        |
| Ethernet            | 10M/100Mbps            |
| Network Protocol    | TCP/IP                 |
| General             |                        |
| Ingress Protection  | IP65                   |
| Tamper Switch       | 1                      |
| Installation        | Flush                  |
| Material            | Tempered glass         |
| Power               | DC 12V                 |
| Power Consumption   | Standby ≤1W, Work ≤10W |
| Working Temperature | -40°C~+60°C            |
| Relative Humidity   | 10%~90%RH              |
| Dimensions          | 150.0mm×408.0mm×46.4mm |
| Weight              | 1.6Kg                  |

## Dimensions View Area